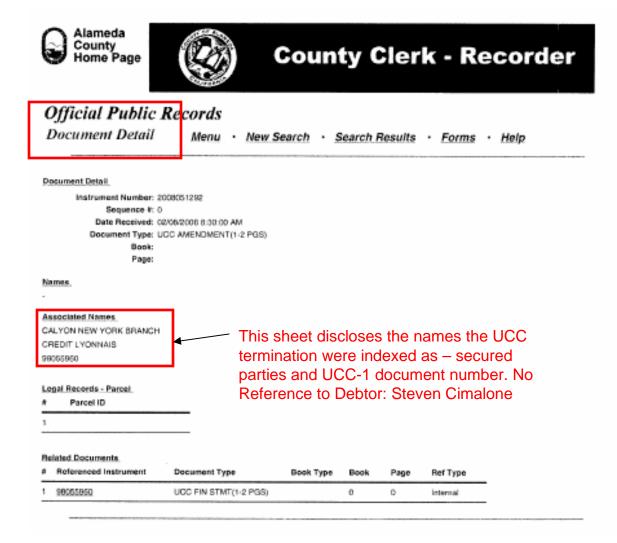

#### **Description of the problem:**

Accurate results cannot be reported from local filing offices because the UCC Amendment is inadequate in its present form as a county-filed document, potentially creating liability opportunities for principals in a lending or purchase transaction. The present form does not allow for the locating of all amendment types. This is simply because there is no place for debtor names on the national UCC amendment form. The point of fact this issue hinges upon is that county recorder indexes are searched by debtor name. This is the only way to reliably locate UCC amendments, unlike within SOS indices, where the UCC amendment is linked to the UCC-1 by the document number, and is located automatically in that manner.

# Table of Contents UCC-3's: County Recorder vs SOS UCC records

You'll find examples of each of the four UCC Amendments and their corresponding index/document lien issues on the following slides.

- 1. UCC Continuation
- 2. UCC Amendment
- 3. UCC Assignment
- 4. UCC Termination

# UCC-3: 'Last Straw'

| _  | ICC FINANCING STATEMENT AMENDMENT                                                                                                                                                                                                                                                 | El Dorado, County Record William Schultz Co Recor  DOC        | der Office                                                                        |                            |
|----|-----------------------------------------------------------------------------------------------------------------------------------------------------------------------------------------------------------------------------------------------------------------------------------|---------------------------------------------------------------|-----------------------------------------------------------------------------------|----------------------------|
| ľ  | OLLOW INSTRUCTIONS (front and back) CAREFULLY  A. NAME & PHONE OF CONTACT AT FILER [optional]  UCC Filing Desk - (503) 443-1822  B. SEND ACKNOWLEDGMENT TO: (Name and Address)                                                                                                    | Ttl Pd \$10.00                                                | Nbr-9000574529<br>MLA/C1/1-1                                                      |                            |
|    | US Corporate Services                                                                                                                                                                                                                                                             |                                                               | See that continuati                                                               | ion only discloses secured |
| ١  | 12750 SW Pacific Highway, Suite 201                                                                                                                                                                                                                                               |                                                               | party name.                                                                       | •                          |
| ١  | Tigard, OR 97223                                                                                                                                                                                                                                                                  | j                                                             |                                                                                   |                            |
|    | LP14135BN                                                                                                                                                                                                                                                                         | THE ABOVE SPACE IS FOR FILE                                   |                                                                                   |                            |
| 7  | 6. INITIAL FINANCING STATEMENT FILE # 20000026342 05/30/0                                                                                                                                                                                                                         | no be filed                                                   | NCING STATEMENT AMENDMENT is<br>[for record] (or recorded) in the<br>ATE RECORDS. |                            |
| 2  | TERMINATION: Effectiveness of the Financing Statement identified above is terminated                                                                                                                                                                                              |                                                               |                                                                                   |                            |
| 3  | CONTINUATION: Effectiveness of the Financing Statement Identified above with responding to the additional period provided by applicable law.                                                                                                                                      | pact to security interest(s) of the Secured Party adihorizing | this Continuation Statement is                                                    |                            |
| 4  | . ASSIGNMENT (full or partial): Give name of assignee in item 7s or 7b and address of as                                                                                                                                                                                          | ssignee in item 7c; and also give name of assignor in item 9. |                                                                                   |                            |
| 5  |                                                                                                                                                                                                                                                                                   | Secured Party of record. Check only one of these two box      | tes.                                                                              |                            |
|    | Also check age of the following three boxes and provide appropriate information in items 5 and/o<br>CHANGE name and/or address: Give current record name in item 5a or 6b; also give new<br>life name channel in item 7a or 7b and/or new address (if address channel in item 7c. |                                                               | e: Complete item 7s or 7b, and also<br>too complete items 7d-7g (if applicable).  |                            |
|    | IAME OF SECURED PARTY OF RECORD AUTHORIZING THIS AMENI                                                                                                                                                                                                                            |                                                               |                                                                                   | a Debtor which             |
| a  | dds collateral or adds the authorizing Debtor, or if this is a Yermination authorized by                                                                                                                                                                                          | Debtor, check here and enter name of DEBTO                    | OR authorizing this Amendment.                                                    |                            |
|    | U.S. BANK NATIONAL ASSOCIATION                                                                                                                                                                                                                                                    |                                                               |                                                                                   |                            |
| OR |                                                                                                                                                                                                                                                                                   | FIRST NAME                                                    | MIDDLE NAME                                                                       | SUFFIX                     |
|    |                                                                                                                                                                                                                                                                                   |                                                               |                                                                                   |                            |

## Index Listing – UCC-3: 'Last Straw'